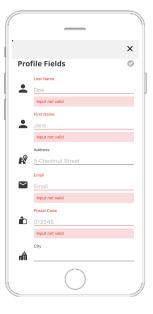

### SIGN UP

- Choose your city. Enter your phone number to receive a text with your account pin number. Don't forget to accept T&Cs.
- 2 Select 'Menu' (three dashes on the upper left corner).
- 3 Select 'Activate Account'.
- 4 To activate your nextbike account you must complete the 'Profile Fields' and 'Unlock Options'. Remember to use your official NHS email address (@wales.nhs.uk) to be eligible for a free membership. Then, verify your account by clicking on the link sent to you by email and the membership will be automatically added.
- 5 Enter your details in 'Profile Fields'.
- 6 Select 'Unlock Options' and select 'Credit/debit card'. £1 credit will be taken as a security deposit and will be used to verify your account.