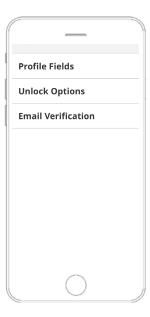

### SIGN UP

- Choose your city. Enter your phone number to receive a text with your account pin number. Don't forget to accept T&Cs.
- 2 Select 'Menu' (three dashes on the upper left corner).
- 3 Select 'Activate Account'.
- 4 To activate your nextbike account you must complete the 'Profile Fields' and 'Unlock Options'. Remember to use your official NHS email address (@wales.nhs.uk) to be eligible for a free membership. Then, verify your account by clicking on the link sent to you by email and the membership will be automatically added.
- 5 Enter your details in 'Profile Fields'.
- 6 Select 'Unlock Options' and select 'Credit/debit card'. £1 credit will be taken as a security deposit and will be used to verify your account.