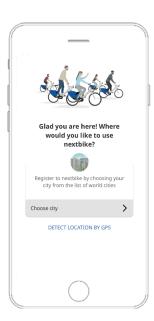

### SIGN UP

- Choose your city. Enter your phone number to receive a text with your account pin number. Don't forget to accept T&Cs.
- 2 Select 'Menu' (three dashes on the upper left corner).
- 3 Select 'Activate Account'.
- 4 To activate your nextbike account you must complete the 'Profile Fields' and 'Unlock Options'. Remember to use your official NHS email address (@wales.nhs.uk) to be eligible for a free membership. Then, verify your account by clicking on the link sent to you by email and the membership will be automatically added.
- 5 Enter your details in 'Profile Fields'.
- 6 Select 'Unlock Options' and select 'Credit/debit card'. £1 credit will be taken as a security deposit and will be used to verify your account.