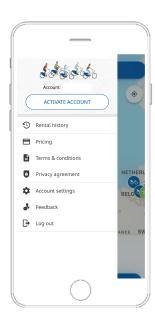

### SIGN UP

- Choose your city. Enter your phone number to receive a text with your account pin number. Don't forget to accept T&Cs.
- 2 Select 'Menu' (three dashes on the upper left corner).
- 3 Select 'Activate Account'.
- 4 To activate your nextbike account you must complete the 'Profile Fields' and 'Unlock Options'. Remember to use your official NHS email address (@wales.nhs.uk) to be eligible for a free membership. Then, verify your account by clicking on the link sent to you by email and the membership will be automatically added.
- 5 Enter your details in 'Profile Fields'.
- 6 Select 'Unlock Options' and select 'Credit/debit card'. £1 credit will be taken as a security deposit and will be used to verify your account.